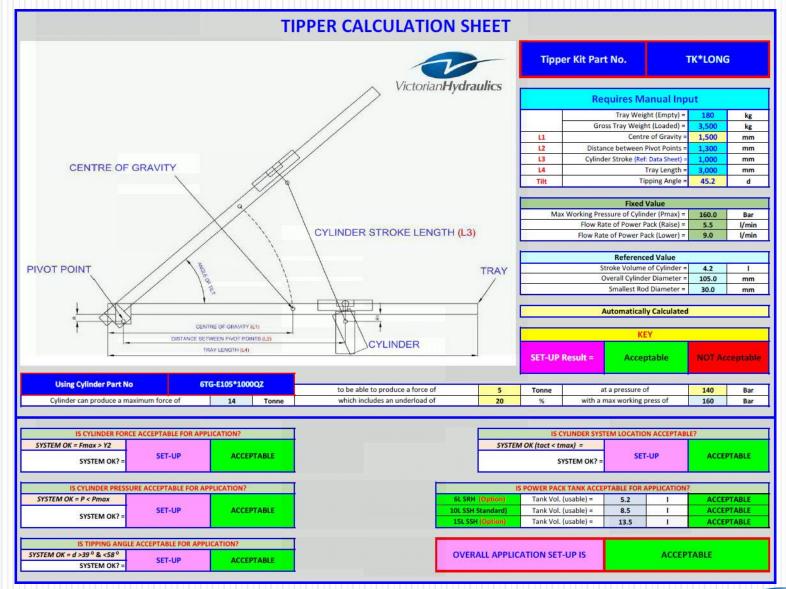

#### **Tipper Trailer Kit Selection**

- When assisting a manufacturer as to the design and product selection, several factors need to be taken into account:
  - Tray Length (mm)
  - Distance between Pivot points (mm)
    - Hinge pivot to Trunion pivot
  - Nett tray weight (kg)
  - Gross Load & Tray weight (kg)
  - Centre of gravity (mm)
    - Mid point of tray length
  - Cylinder stroke (mm)
    - To provide suitable tip angle
  - Refer to Calculation spreadsheet and examples

### Tipper Trailer Kit Selection – 10ft