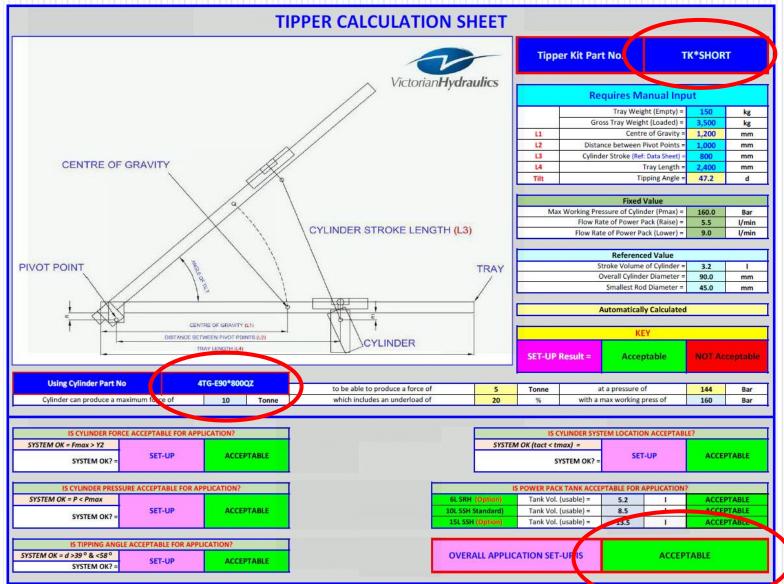

#### **Tipper Trailer Kit Selection**

- When assisting a manufacturer as to the design and product selection, several factors need to be taken into account:
  - Tray Length (mm)
  - Distance between Pivot points (mm)
    - Hinge pivot to Trunion pivot
  - Nett tray weight (kg)
  - Gross Load & Tray weight (kg)
  - Centre of gravity (mm)
    - Mid point of tray length
  - Cylinder stroke (mm)
    - To provide suitable tip angle
  - Refer to Calculation spreadsheet and examples

### Tipper Trailer Kit Selection – 10ft