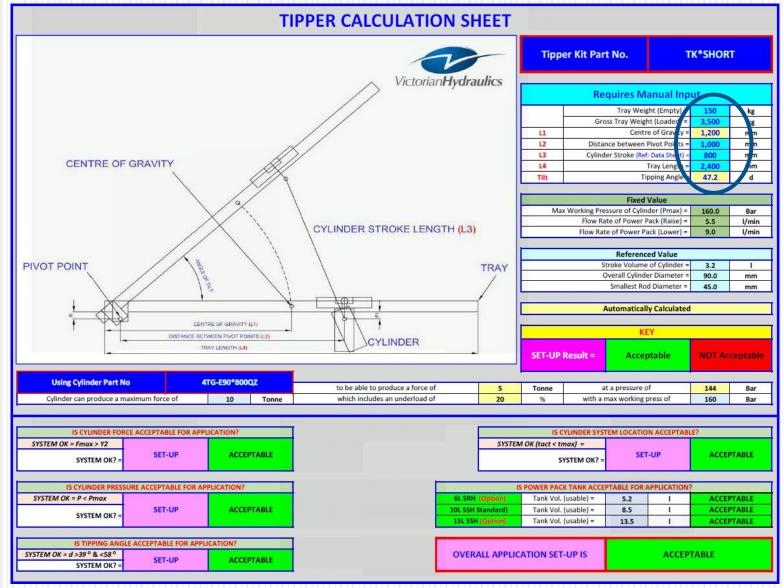

#### **Tipper Trailer Kit Selection**

- When assisting a manufacturer as to the design and product selection, several factors need to be taken into account:
  - Tray Length (mm)
  - Distance between Pivot points (mm)
    - Hinge pivot to Trunion pivot
  - Nett tray weight (kg)
  - Gross Load & Tray weight (kg)
  - Centre of gravity (mm)
    - Mid point of tray length
  - Cylinder stroke (mm)
    - To provide suitable tip angle
  - Refer to Calculation spreadsheet and examples

## Tipper Trailer Kit Selection - 8ft

# Tipper Trailer Kit Selection - 8ft