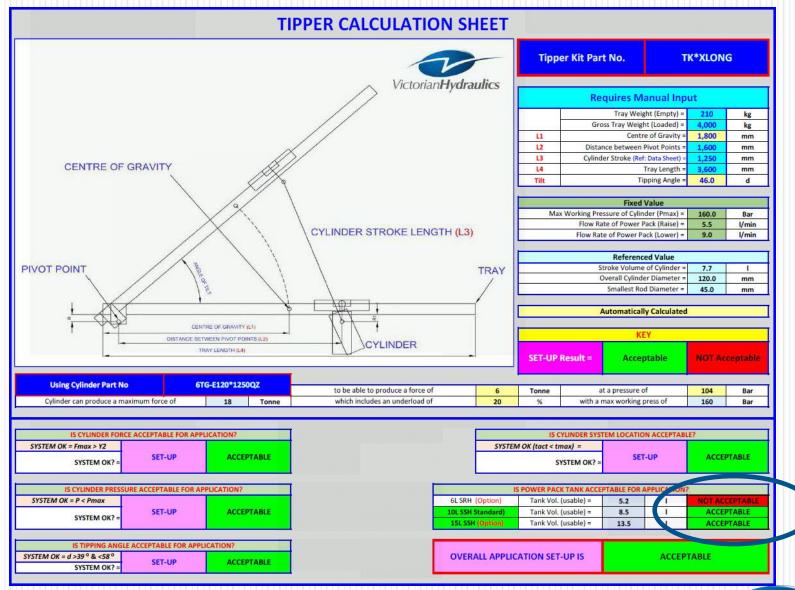

#### **Tipper Trailer Kit Selection**

- When assisting a manufacturer as to the design and product selection, several factors need to be taken into account:
  - Tray Length (mm)
  - Distance between Pivot points (mm)
    - Hinge pivot to Trunion pivot
  - Nett tray weight (kg)
  - Gross Load & Tray weight (kg)
  - Centre of gravity (mm)
    - Mid point of tray length
  - Cylinder stroke (mm)
    - To provide suitable tip angle
  - Refer to Calculation spreadsheet and examples

### Tipper Trailer Kit Selection – 12ft