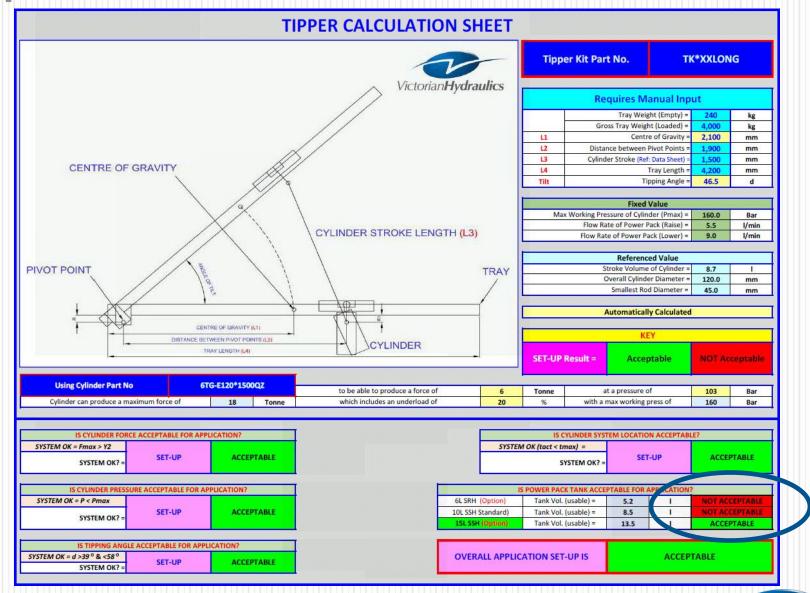

#### **Tipper Trailer Kit Selection**

- When assisting a manufacturer as to the design and product selection, several factors need to be taken into account:
  - Tray Length (mm)
  - Distance between Pivot points (mm)
    - Hinge pivot to Trunion pivot
  - Nett tray weight (kg)
  - Gross Load & Tray weight (kg)
  - Centre of gravity (mm)
    - Mid point of tray length
  - Cylinder stroke (mm)
    - To provide suitable tip angle
  - Refer to Calculation spreadsheet and examples

### Tipper Trailer Kit Selection – 14ft